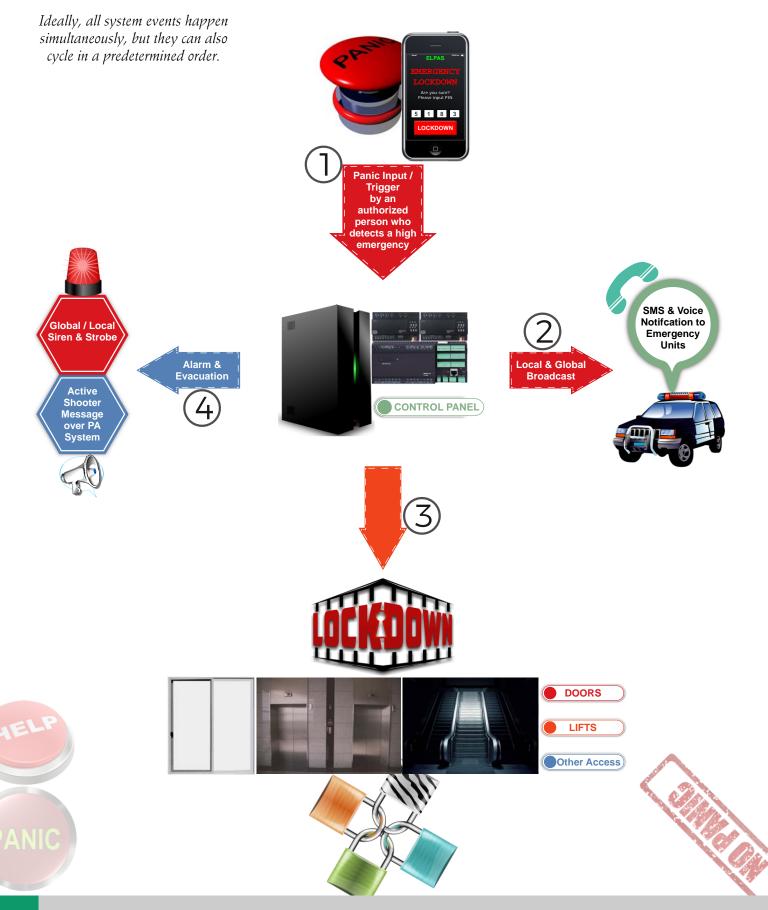

The system is designed with simple manual triggers and a complex 'brain' and should be operated only in high emergency.

When in an elevated emergency (such as can result in death, serious injury, or heavy damage to property) an authorized person triggers the system using simple triggers - Panic Push Buttons or a pre-authorized Smartphone. This sends a high panic signal to the Control Panel (brain).

www.off-field.com

Lockdown, once initiated, is non reversible, except with appropriate token input by an authorized person.

How it works

| 5                                                                                                                                                                                              | E<br>Construction<br>Construction<br>Construction<br>Construction<br>Construction<br>Construction<br>Construction<br>Construction<br>Construction<br>Construction<br>Construction<br>Construction<br>Construction<br>Construction<br>Construction<br>Construction<br>Construction<br>Construction<br>Construction<br>Construction<br>Construction<br>Construction<br>Construction<br>Construction<br>Construction<br>Construction<br>Construction<br>Construction<br>Construction<br>Construction<br>Construction<br>Construction<br>Construction<br>Construction<br>Construction<br>Construction<br>Construction<br>Construction<br>Construction<br>Construction<br>Construction<br>Construction<br>Construction<br>Construction<br>Construction<br>Construction<br>Construction<br>Construction<br>Construction<br>Construction<br>Construction<br>Construction<br>Construction<br>Construction<br>Construction<br>Construction<br>Construction<br>Construction<br>Construction<br>Construction<br>Construction<br>Construction<br>Construction<br>Construction<br>Construction<br>Construction<br>Construction<br>Construction<br>Construction<br>Construction<br>Construction<br>Construction<br>Construction<br>Construction<br>Construction<br>Construction<br>Construction<br>Construction<br>Construction<br>Construction<br>Construction<br>Construction<br>Construction<br>Construction<br>Construction<br>Construction<br>Construction<br>Construction<br>Construction<br>Construction<br>Construction<br>Construction<br>Construction<br>Construction<br>Construction<br>Construction<br>Construction<br>Construction<br>Construction<br>Construction<br>Construction<br>Construction<br>Construction<br>Construction<br>Construction<br>Construction<br>Construction<br>Construction<br>Construction<br>Construction<br>Construction<br>Construction<br>Construction<br>Construction<br>Construction<br>Construction<br>Construction<br>Construction<br>Construction<br>Construction<br>Construction<br>Construction<br>Construction<br>Construction<br>Construction<br>Construction<br>Construction<br>Construction<br>Construction<br>Construction<br>Construction<br>Construction<br>Construction<br>Construction<br>Construction<br>Construction<br>Construction<br>Construction<br>Construction<br>Construction<br>Construction<br>Construction<br>Construction<br>Construction<br>Construction<br>Construction<br>Construction<br>Construction<br>Construction<br>Construction<br>Construction<br>Construction<br>Construction<br>Construction<br>Construction<br>Construction<br>Construction<br>Con |
|------------------------------------------------------------------------------------------------------------------------------------------------------------------------------------------------|--------------------------------------------------------------------------------------------------------------------------------------------------------------------------------------------------------------------------------------------------------------------------------------------------------------------------------------------------------------------------------------------------------------------------------------------------------------------------------------------------------------------------------------------------------------------------------------------------------------------------------------------------------------------------------------------------------------------------------------------------------------------------------------------------------------------------------------------------------------------------------------------------------------------------------------------------------------------------------------------------------------------------------------------------------------------------------------------------------------------------------------------------------------------------------------------------------------------------------------------------------------------------------------------------------------------------------------------------------------------------------------------------------------------------------------------------------------------------------------------------------------------------------------------------------------------------------------------------------------------------------------------------------------------------------------------------------------------------------------------------------------------------------------------------------------------------------------------------------------------------------------------------------------------------------------------------------------------------------------------------------------------------------------------------------------------------------------------------------------------------------------------------------------------------------------------------------------------------------------------------------------------------------------------------------------------------------------------------------------------------------------------------------------------------------------------------------------------------------------------------------------------------------------------------------------------------------------------------------------------------|
| Optionally, the power<br>system can also shut off<br>(immediately or after a<br>set delay) if this is pre-<br>evaluated as necessary.                                                          | Notify hotel guests of<br>threat via SMS to the<br>phone number they<br>checked in with.                                                                                                                                                                                                                                                                                                                                                                                                                                                                                                                                                                                                                                                                                                                                                                                                                                                                                                                                                                                                                                                                                                                                                                                                                                                                                                                                                                                                                                                                                                                                                                                                                                                                                                                                                                                                                                                                                                                                                                                                                                                                                                                                                                                                                                                                                                                                                                                                                                                                                                                                 |
|                                                                                                                                                                                                | 8                                                                                                                                                                                                                                                                                                                                                                                                                                                                                                                                                                                                                                                                                                                                                                                                                                                                                                                                                                                                                                                                                                                                                                                                                                                                                                                                                                                                                                                                                                                                                                                                                                                                                                                                                                                                                                                                                                                                                                                                                                                                                                                                                                                                                                                                                                                                                                                                                                                                                                                                                                                                                        |
| The system may also<br>serve live videos of your<br>premises to external<br>emergency personnel<br>over the web, if you<br>already have a<br>functional IP<br>surveillance system in<br>place. | ELPAS enters into a<br>persistent notification<br>mode. Elevated versions<br>of previous notifications<br>are sent continuously to<br>emergency services<br>until disabled                                                                                                                                                                                                                                                                                                                                                                                                                                                                                                                                                                                                                                                                                                                                                                                                                                                                                                                                                                                                                                                                                                                                                                                                                                                                                                                                                                                                                                                                                                                                                                                                                                                                                                                                                                                                                                                                                                                                                                                                                                                                                                                                                                                                                                                                                                                                                                                                                                               |

Ideally, all system events happen simultaneously, but they can also occur in a predetermined order if this is deemed the best arrangement for your situation. ELPAS is Flexible!

Three Lockdown modes are available based on severity of the threat.