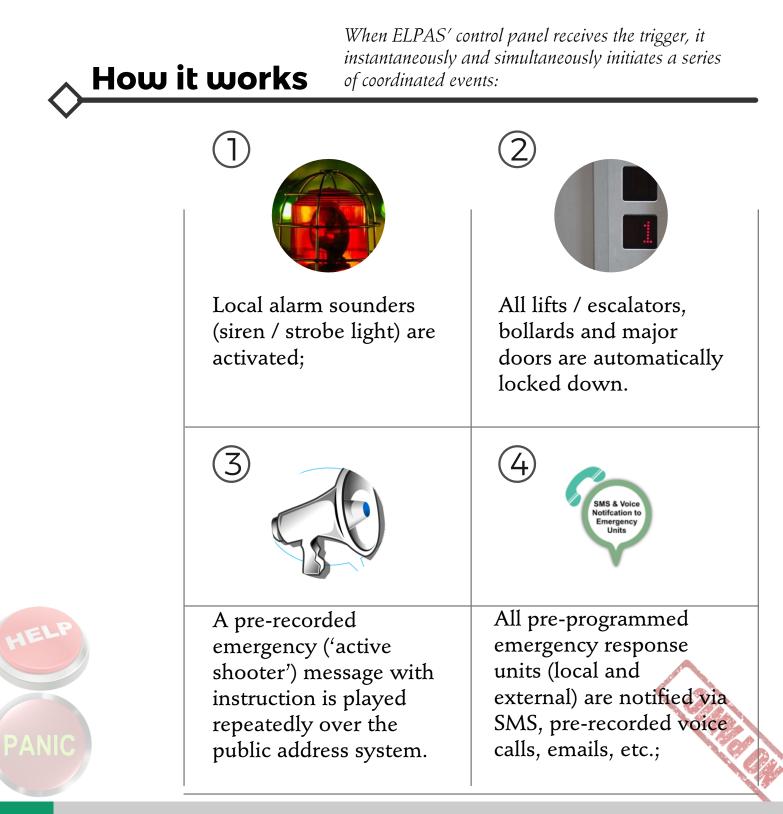

www.off-field.com

Lockdown, once initiated, is non reversible, except with appropriate token input by an authorized person.

How it works

| 5                                                                                                                                                                                              | E<br>Construction<br>Construction<br>Construction<br>Construction<br>Construction<br>Construction<br>Construction<br>Construction<br>Construction<br>Construction<br>Construction<br>Construction<br>Construction<br>Construction<br>Construction<br>Construction<br>Construction<br>Construction<br>Construction<br>Construction<br>Construction<br>Construction<br>Construction<br>Construction<br>Construction<br>Construction<br>Construction<br>Construction<br>Construction<br>Construction<br>Construction<br>Construction<br>Construction<br>Construction<br>Construction<br>Construction<br>Construction<br>Construction<br>Construction<br>Construction<br>Construction<br>Construction<br>Construction<br>Construction<br>Construction<br>Construction<br>Construction<br>Construction<br>Construction<br>Construction<br>Construction<br>Construction<br>Construction<br>Construction<br>Construction<br>Construction<br>Construction<br>Construction<br>Construction<br>Construction<br>Construction<br>Construction<br>Construction<br>Construction<br>Construction<br>Construction<br>Construction<br>Construction<br>Construction<br>Construction<br>Construction<br>Construction<br>Construction<br>Construction<br>Construction<br>Construction<br>Construction<br>Construction<br>Construction<br>Construction<br>Construction<br>Construction<br>Construction<br>Construction<br>Construction<br>Construction<br>Construction<br>Construction<br>Construction<br>Construction<br>Construction<br>Construction<br>Construction<br>Construction<br>Construction<br>Construction<br>Construction<br>Construction<br>Construction<br>Construction<br>Construction<br>Construction<br>Construction<br>Construction<br>Construction<br>Construction<br>Construction<br>Construction<br>Construction<br>Construction<br>Construction<br>Construction<br>Construction<br>Construction<br>Construction<br>Construction<br>Construction<br>Construction<br>Construction<br>Construction<br>Construction<br>Construction<br>Construction<br>Construction<br>Construction<br>Construction<br>Construction<br>Construction<br>Construction<br>Construction<br>Construction<br>Construction<br>Construction<br>Construction<br>Construction<br>Construction<br>Construction<br>Construction<br>Construction<br>Construction<br>Construction<br>Construction<br>Construction<br>Construction<br>Construction<br>Construction<br>Construction<br>Construction<br>Construction<br>Construction<br>Construction<br>Construction<br>Construction<br>Construction<br>Construction<br>Construction<br>Construction<br>Con |
|------------------------------------------------------------------------------------------------------------------------------------------------------------------------------------------------|--------------------------------------------------------------------------------------------------------------------------------------------------------------------------------------------------------------------------------------------------------------------------------------------------------------------------------------------------------------------------------------------------------------------------------------------------------------------------------------------------------------------------------------------------------------------------------------------------------------------------------------------------------------------------------------------------------------------------------------------------------------------------------------------------------------------------------------------------------------------------------------------------------------------------------------------------------------------------------------------------------------------------------------------------------------------------------------------------------------------------------------------------------------------------------------------------------------------------------------------------------------------------------------------------------------------------------------------------------------------------------------------------------------------------------------------------------------------------------------------------------------------------------------------------------------------------------------------------------------------------------------------------------------------------------------------------------------------------------------------------------------------------------------------------------------------------------------------------------------------------------------------------------------------------------------------------------------------------------------------------------------------------------------------------------------------------------------------------------------------------------------------------------------------------------------------------------------------------------------------------------------------------------------------------------------------------------------------------------------------------------------------------------------------------------------------------------------------------------------------------------------------------------------------------------------------------------------------------------------------------|
| Optionally, the power<br>system can also shut off<br>(immediately or after a<br>set delay) if this is pre-<br>evaluated as necessary.                                                          | Notify hotel guests of<br>threat via SMS to the<br>phone number they<br>checked in with.                                                                                                                                                                                                                                                                                                                                                                                                                                                                                                                                                                                                                                                                                                                                                                                                                                                                                                                                                                                                                                                                                                                                                                                                                                                                                                                                                                                                                                                                                                                                                                                                                                                                                                                                                                                                                                                                                                                                                                                                                                                                                                                                                                                                                                                                                                                                                                                                                                                                                                                                 |
|                                                                                                                                                                                                | 8                                                                                                                                                                                                                                                                                                                                                                                                                                                                                                                                                                                                                                                                                                                                                                                                                                                                                                                                                                                                                                                                                                                                                                                                                                                                                                                                                                                                                                                                                                                                                                                                                                                                                                                                                                                                                                                                                                                                                                                                                                                                                                                                                                                                                                                                                                                                                                                                                                                                                                                                                                                                                        |
| The system may also<br>serve live videos of your<br>premises to external<br>emergency personnel<br>over the web, if you<br>already have a<br>functional IP<br>surveillance system in<br>place. | ELPAS enters into a<br>persistent notification<br>mode. Elevated versions<br>of previous notifications<br>are sent continuously to<br>emergency services<br>until disabled                                                                                                                                                                                                                                                                                                                                                                                                                                                                                                                                                                                                                                                                                                                                                                                                                                                                                                                                                                                                                                                                                                                                                                                                                                                                                                                                                                                                                                                                                                                                                                                                                                                                                                                                                                                                                                                                                                                                                                                                                                                                                                                                                                                                                                                                                                                                                                                                                                               |

Ideally, all system events happen simultaneously, but they can also occur in a predetermined order if this is deemed the best arrangement for your situation. ELPAS is Flexible!

Three Lockdown modes are available based on severity of the threat.