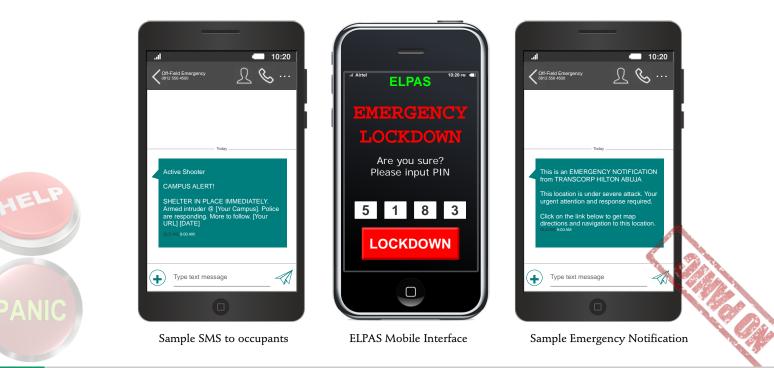

|

Ideally, all system events happen simultaneously, but they can also occur in a predetermined order if this is deemed the best arrangement for your situation. ELPAS is Flexible!

Three Lockdown modes are available based on severity of the threat.



**Yellow Mode** 

Doors/Lifts are locked but still permit access cards or other credentials; egress allowed.



**Orange Mode** 

All Doors are locked;

access denied to

authorized cards or

other credentials; egress

still allowed.



**Red Mode** 

All Doors are locked; access denied to authorized cards or other credentials; egress denied, except via doors with crash bars or other mechanical exit devices.

#### **Interface Samples**





#### ELPAS - Intelligent, flexible.

ELPAS is very secure and scalable, allowing you to test it out over a small area and scale up afterwards. It delivers world-class security and integrates seamlessly into your existing security infrastructure and BMS.

If the locks in your large facility - e.g your guestroom door locks, or classrooms - are networked, then the lockdown may be extended to include all hotel guestrooms, restaurants, etc.

Because the ELPAS is so intelligent and modular, you can easily extend its functionality to other emergency scenario such as fire and gas with entirely different or similar actions.





#### OFF-FIELD CONCEPTS LTD.

Plot 472 Constitution Avenue, (Opp. World Trade Center), Central Business Discticti, Abuja Tel: 08050610578

> 6B Moore Road, Ikoyi, Lagos